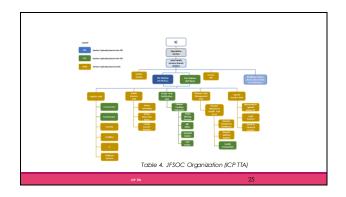

| Review<br>Objectives<br>and Key<br>Points of<br>Emphasis | Define common NIMS and EOC terminology.     Utilize the organizational chart as it applies to the Joint Family Support Operations Centre (TPSOC), Family Reception Center (FAC) formerly called the Reunification Center, and Family Assistance Center (FAC). |  |
|----------------------------------------------------------|---------------------------------------------------------------------------------------------------------------------------------------------------------------------------------------------------------------------------------------------------------------|--|
| LICP TTA  Managa Yangar Chan Salam  and Chanada Sanahan  | Implement the jurisdictions activation process to stand up the JFSOC, FRC and FAC.      Utilize communications used by the local jurisdiction to relay information to the EOC and make requests for resources.                                                |  |
|                                                          |                                                                                                                                                                                                                                                               |  |
|                                                          | Carol is the Emergency Management Coordinator for the University of Central Arkansas. She has served as the Operations Manager for the State of Arkansas Department of Emergency Management and is a past chair of the EMAC Executive Task Force.             |  |
|                                                          |                                                                                                                                                                                                                                                               |  |
|                                                          | Terry is a Senior Training and Technical Assistance Specialist at ICF. He is an instructor for the National Fire Academy, NFPA and the Emergency Management Institute. He has set up EOC's for clients in the oil & gas and nuclear industries.               |  |