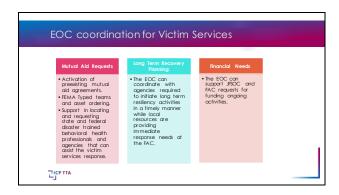

| Review<br>Objectives<br>and Key<br>Points of<br>Emphasis | Define common NIMS and EOC terminology.     Utilize the organizational chart as it applies to the Joint Family Support Operations Centre (TPSOC), Family Reception Center (FAC) formerly called the Reunification Center, and Family Assistance Center (FAC). |  |
|----------------------------------------------------------|---------------------------------------------------------------------------------------------------------------------------------------------------------------------------------------------------------------------------------------------------------------|--|
| LICP TTA  Managa Yangar Chan Salam  and Chanada Sanahan  | Implement the jurisdictions activation process to stand up the JFSOC, FRC and FAC.      Utilize communications used by the local jurisdiction to relay information to the EOC and make requests for resources.                                                |  |
|                                                          |                                                                                                                                                                                                                                                               |  |
|                                                          | Carol is the Emergency Management Coordinator for the University of Central Arkansas. She has served as the Operations Manager for the State of Arkansas Department of Emergency Management and is a past chair of the EMAC Executive Task Force.             |  |
|                                                          |                                                                                                                                                                                                                                                               |  |
|                                                          | Terry is a Senior Training and Technical Assistance Specialist at ICF. He is an instructor for the National Fire Academy, NFPA and the Emergency Management Institute. He has set up EOC's for clients in the oil & gas and nuclear industries.               |  |