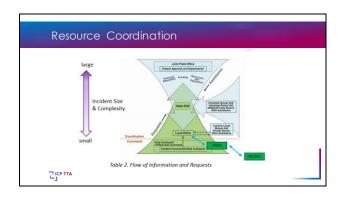

| Review<br>Objectives<br>and Key<br>Points of<br>Emphasis | Define common NIMS and EOC terminology.     Utilize the organizational chart as it applies to the Joint Family Support Operations Centre (TPSOC), Family Reception Center (FAC) formerly called the Reunification Center, and Family Assistance Center (FAC). |  |
|----------------------------------------------------------|---------------------------------------------------------------------------------------------------------------------------------------------------------------------------------------------------------------------------------------------------------------|--|
| LICP TTA  Managa Yangar Chan Salam  and Chanada Sanahan  | Implement the jurisdictions activation process to stand up the JFSOC, FRC and FAC.      Utilize communications used by the local jurisdiction to relay information to the EOC and make requests for resources.                                                |  |
|                                                          |                                                                                                                                                                                                                                                               |  |
|                                                          | Carol is the Emergency Management Coordinator for the University of Central Arkansas. She has served as the Operations Manager for the State of Arkansas Department of Emergency Management and is a past chair of the EMAC Executive Task Force.             |  |
|                                                          |                                                                                                                                                                                                                                                               |  |
|                                                          | Terry is a Senior Training and Technical Assistance Specialist at ICF. He is an instructor for the National Fire Academy, NFPA and the Emergency Management Institute. He has set up EOC's for clients in the oil & gas and nuclear industries.               |  |