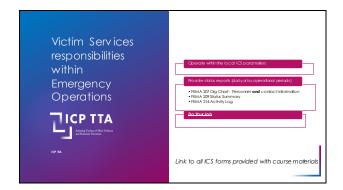

|   |  |  |
| Definitions  MASS VIOLENCE  ► The term "mass violence" herein means an inensonal violent criminal act for which a formal investigation has been opened by the Federal Bureau of Investigation or other law demokraal, or royschological injury b a sufficiently large number of people as to significantly increase the burden of victim assistance and compensation for the responding jurisdiction. | DOMESTIC TERRORISM  • Under the 2001 ILISA ParkinLact, domestic terrorism is defined as "activities that (A) involve acts dangerous to human life that the control of the c |   |  |  |



















































| Review<br>Objectives<br>and Key<br>Points of<br>Emphasis | Define common NIMS and EOC terminology.     Utilize the organizational chart as it applies to the Joint Family Support Operations Centre (TPSOC), Family Reception Center (FAC) formerly called the Reunification Center, and Family Assistance Center (FAC). |  |
|----------------------------------------------------------|---------------------------------------------------------------------------------------------------------------------------------------------------------------------------------------------------------------------------------------------------------------|--|
| LICP TTA  Managa Yangar Chan Salam  and Chanada Sanahan  | Implement the jurisdictions activation process to stand up the JFSOC, FRC and FAC