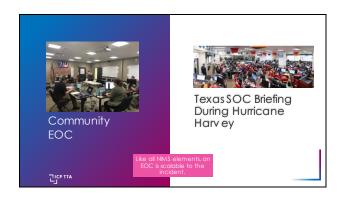

| Review<br>Objectives<br>and Key<br>Points of<br>Emphasis | Define common NIMS and EOC terminology.     Utilize the organizational chart as it applies to the Joint Family Support Operations Centre (TPSOC), Family Reception Center (FAC) formerly called the Reunification Center, and Family Assistance Center (FAC). |  |
|----------------------------------------------------------|---------------------------------------------------------------------------------------------------------------------------------------------------------------------------------------------------------------------------------------------------------------|--|
| LICP TTA  Managa Yangar Chan Salam  and Chanada Sanahan  | Implement the jurisdictions activation process to stand up the JFSOC, FRC and FAC.      Utilize communications used by the local jurisdiction to relay information to the EOC and make requests for resources.                                                |  |
|                                                          |                                                                                                                                                                                                                                                               |  |
|                                                          | Carol is the Emergency Management Coordinator for the University of Central Arkansas. She has served as the Operations Manager for the State of Arkansas Department of Emergency Management and is a past chair of the EMAC Executive Task Force.             |  |
|                                                          |                                                                                                                                                                                                                                                               |  |
|                                                          | Terry is a Senior Training and Technical Assistance Specialist at ICF. He is an instructor for the National Fire Academy, NFPA and the Emergency Management Institute. He has set up EOC's for clients in the oil & gas and nuclear industries.               |  |